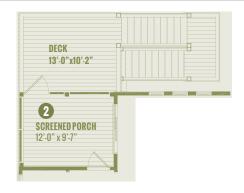

## **Options:**

- Screened Porch
- 2 Screened Porch and Deck
- 3 Sidewall Fireplace (Adds 9 ft.<sup>2</sup>)
- 4 Coffered Ceiling
- 5 Slatted Walls at Stairs (Shown Above)
- 6 Metal Roof (Shown on Tower Above)
- Ask About Lower Level Storage Options