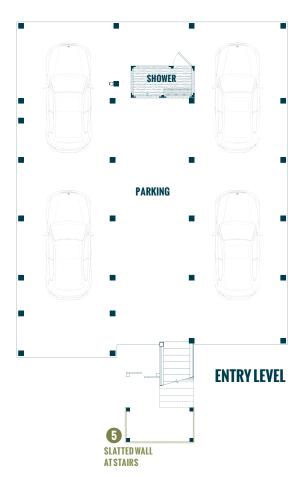

## **Options:**

- Screened Porch
- 2 Screened Porch and Deck
- 3 Sidewall Fireplace (Adds 9 ft.<sup>2</sup>)
- 4 Coffered Ceiling
- 5 Slatted Walls at Stairs (Shown Above)
- 6 Metal Roof (Shown on Tower Above)
- Ask About Lower Level Storage Options