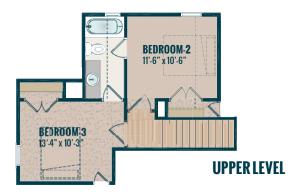

## **HOLDEN COTTAGE I**

## Specs:

Bedrooms: 3 2.5 Bathrooms: 1,536 ft.2 Square Footage: Main Level Square Footage: 1,109 ft.2 Upper Level Square Footage: 427 ft.2 287 ft.2 Main Level Covered Porches Square Footage: Width: 34'-0" 42'-3" Depth:

10/17/2016

Watercolors, illustrations, and floor plans shown are for marketing purposes only and are subject to change at builder's discretion. Square footage is outside veneer and should be independently verified. This is not a legal document.