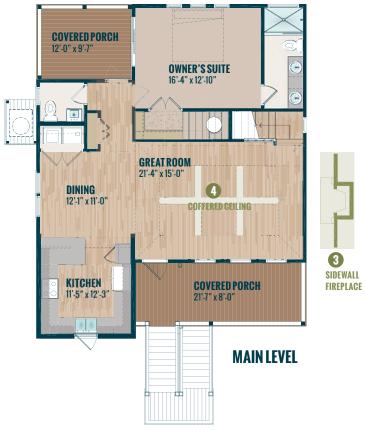

## **HOLDEN COTTAGE I**

## Specs:

Bedrooms: 3 2.5 Bathrooms: 1,536 ft.2 Square Footage: Main Level Square Footage: 1,109 ft.2 Upper Level Square Footage: 427 ft.2 287 ft.2 Main Level Covered Porches Square Footage: Width: 34'-0" 42'-3" Depth:

## **Options:**

- Screened Porch
- 2 Screened Porch and Deck
- 3 Sidewall Fireplace (Adds 9 ft.<sup>2</sup>)
- 4 Coffered Ceiling
- 5 Slatted Walls at Stairs (Shown Above)
- 6 Metal Roof (Shown on Tower Above)
- Ask About Lower Level Storage Options

10/17/2016

Watercolors, illustrations, and floor plans shown are for marketing purposes only and are subject to change at builder's discretion. Square footage is outside veneer and should be independently verified. This is not a legal document.