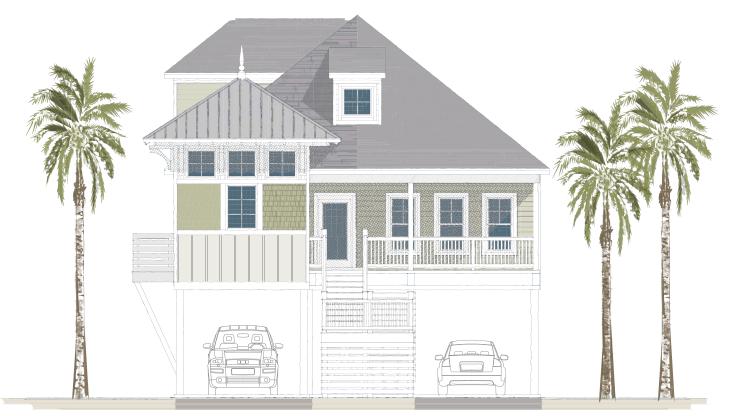

## **HOLDEN COTTAGE I**

## Specs:

Bedrooms: 3 2.5 Bathrooms: 1,536 ft.2 Square Footage: Main Level Square Footage: 1,109 ft.2 Upper Level Square Footage: 427 ft.2 287 ft.2 Main Level Covered Porches Square Footage: Width: 34'-0" 42'-3" Depth: